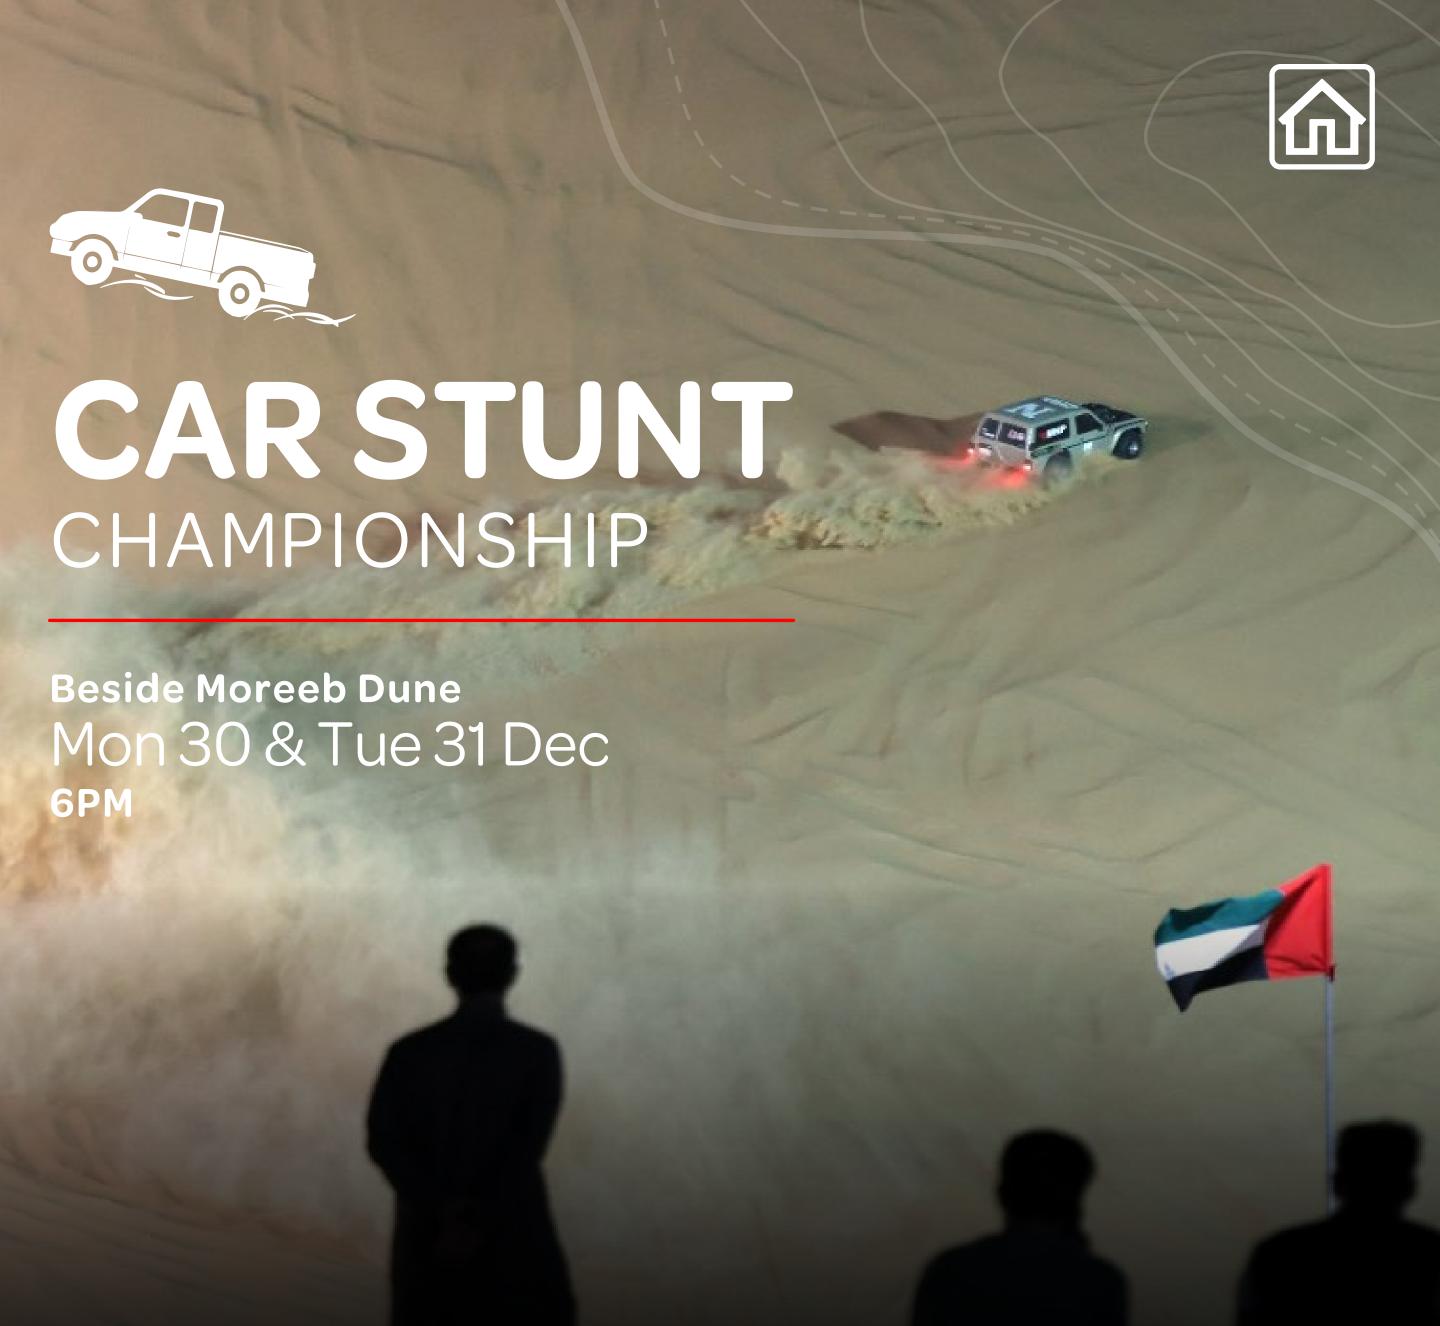

## MOREEB DUNE CAR CHAMPIONSHIP

Moreeb Dune Thu 2 - Sat 4 Jan 6PM

The Moreeb Dune Car Championship is the crowning event of the Liwa International Festival, spanning three days at the festival's finale and featuring intense competition as cars race to achieve the best times across various categories. Held on sand dunes up to 300 meters high, with slopes reaching a steep 50 degrees, Liwa's natural marvels have become a favourite destination for car enthusiasts and thrill-seekers alike. The championship delivers peak excitement, blending skill and power in one of the most challenging car races in the region.