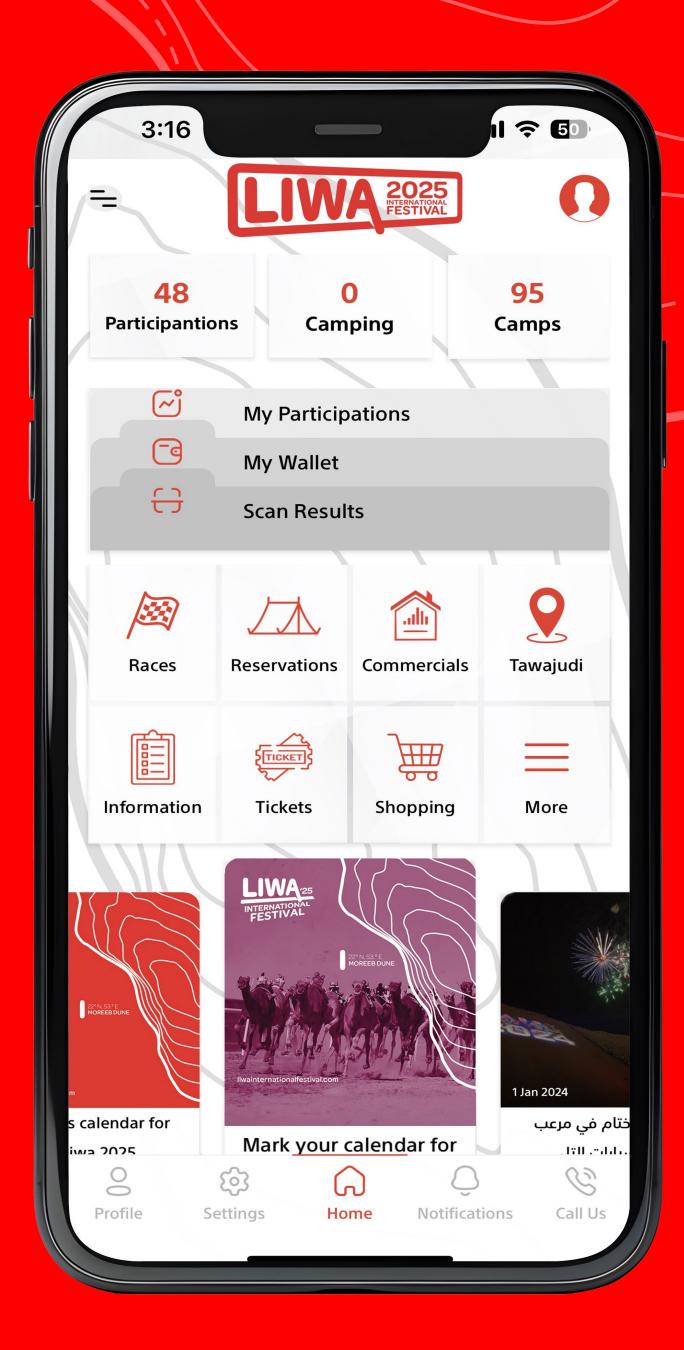

### **MOBILE** APP

The mobile app serves as your main gateway to the Liwa International Festival, providing all the services and information for competitors, visitors and businesses.

### **Tickets**

- Drifting grandstand
- Moreeb Dune grandstand

### Races

- Pre-registration
- View racing terms
- Live updates

### **Commercials**

- Café
- Restaurants
- Juices and sweets
- Workshop
- Barber shop
- Market space
- Investment space
- Exhibition space
- Shisha Café
- Laundry
- Car wash
- Supermarket

### **Information**

- Event information
- Request a service
- Festival guide
- Racing results

### **△** Reservations

### **Q** Tawajudi

- Register your pitch in a free camping area.