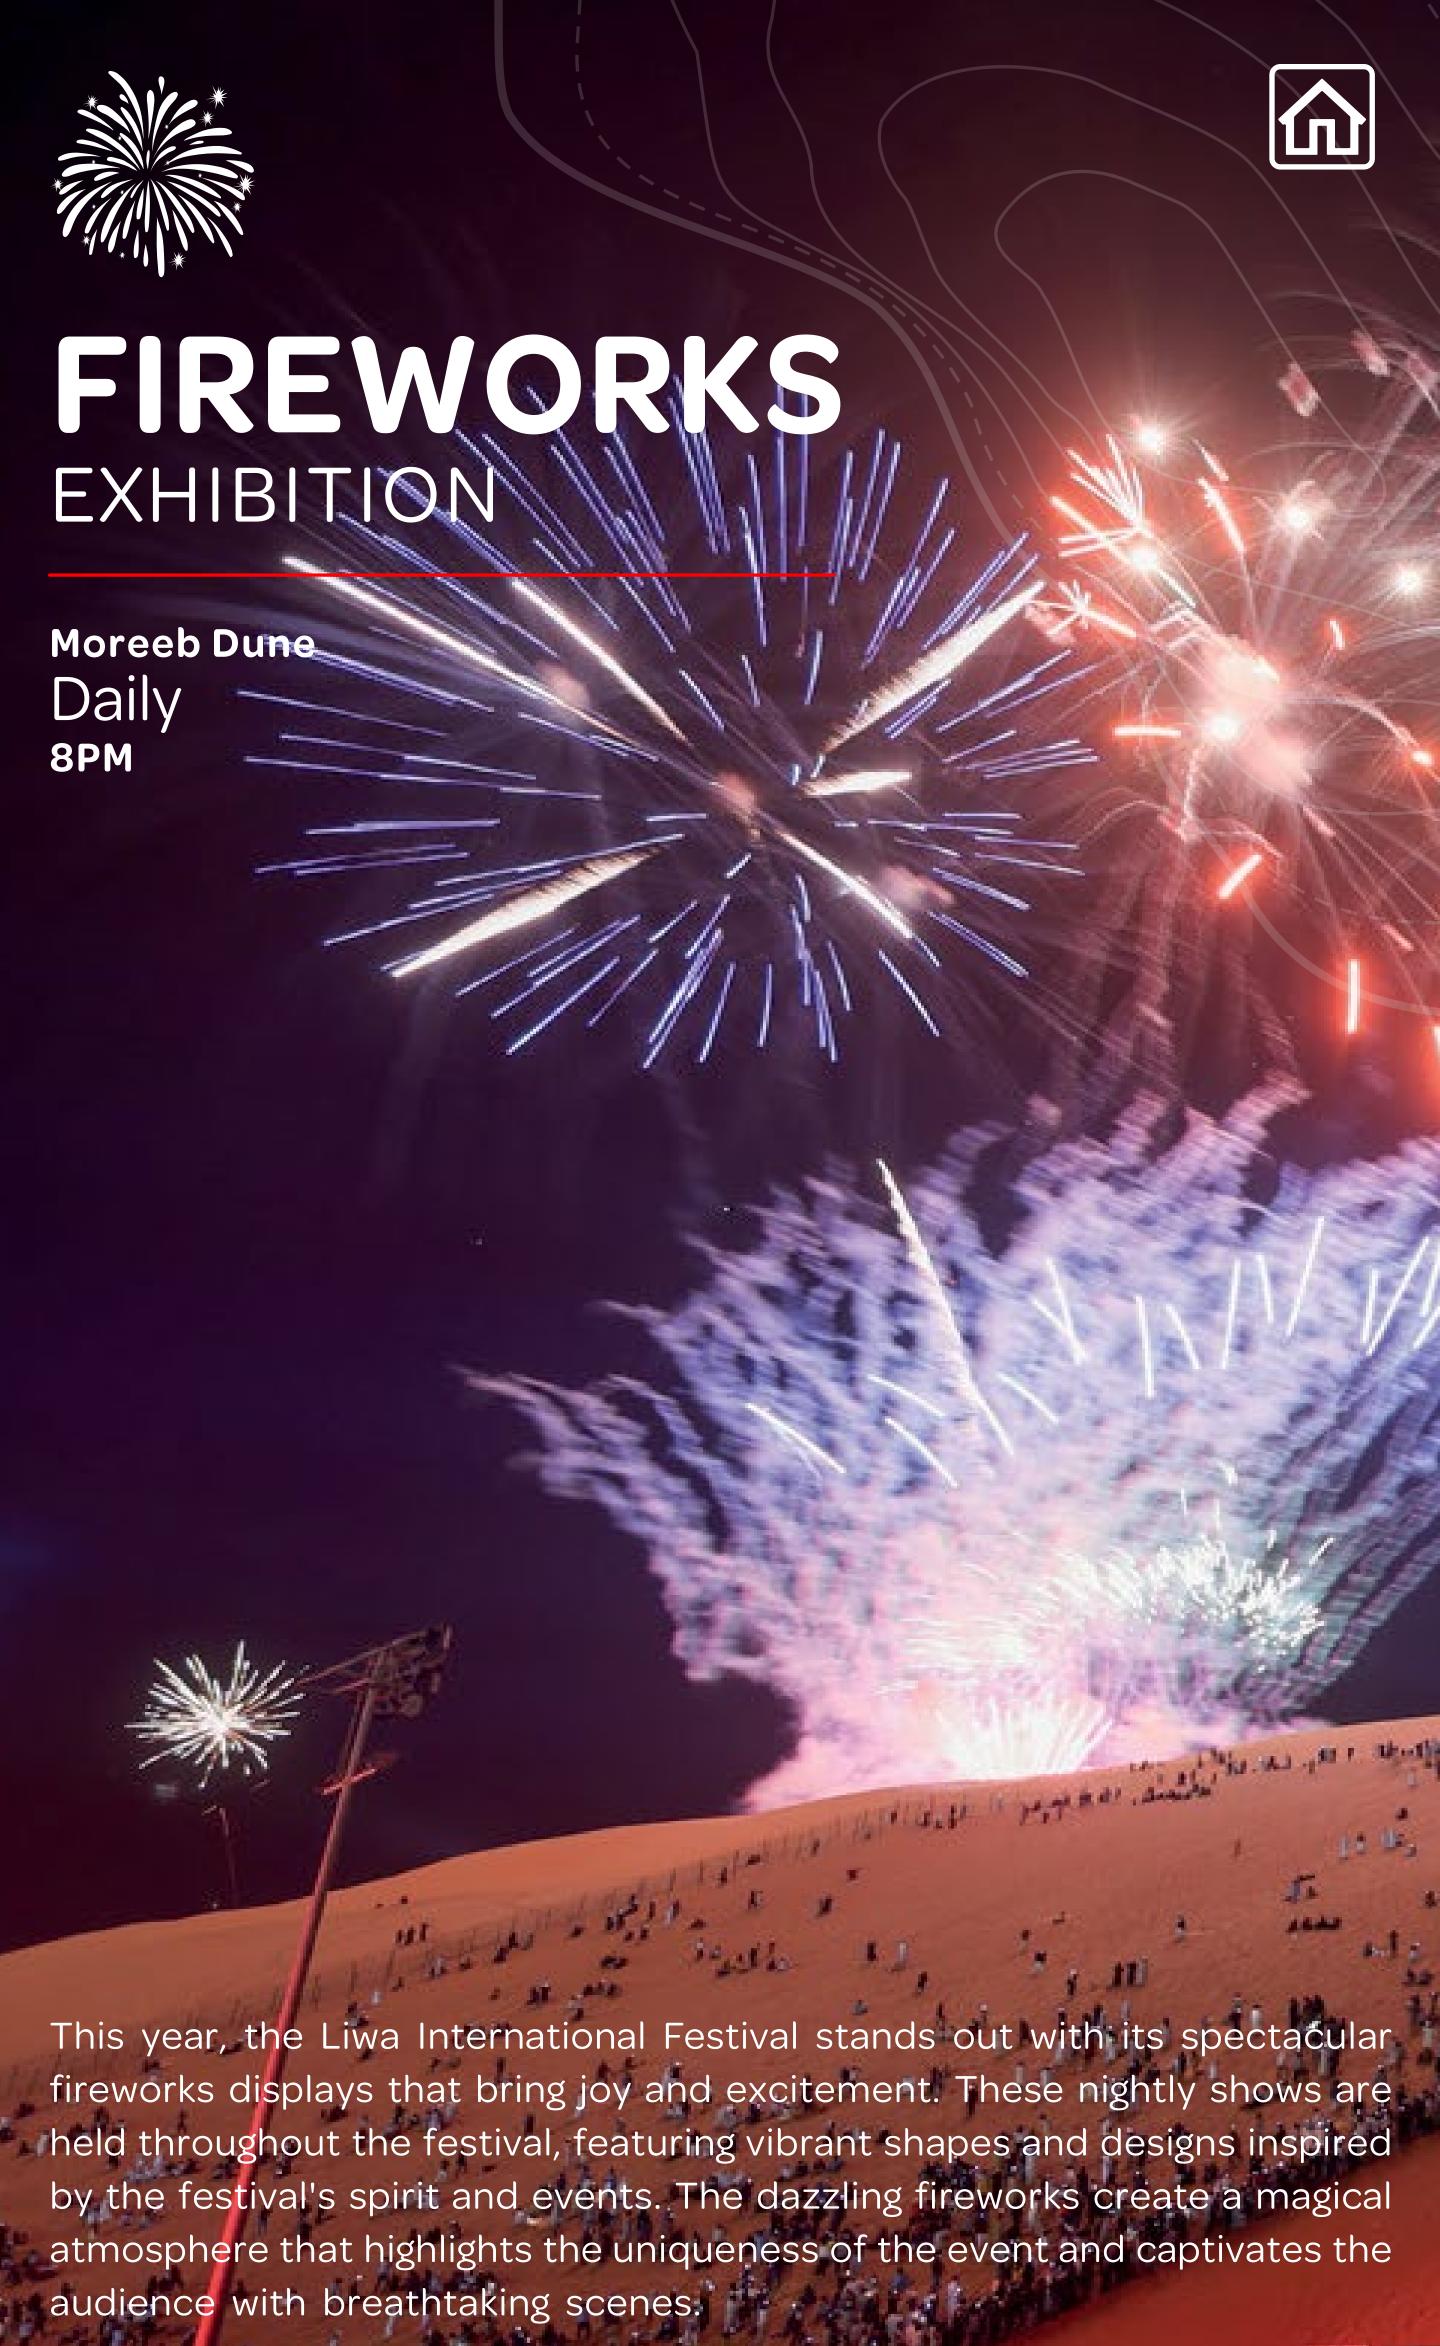

The Liwa New Year's Eve celebration is a colourful and festive event that attracts both locals and tourists. Taking place against the stunning backdrop of the Liwa desert, the festivities feature fireworks, cultural performances, live music and traditional dancing, creating an atmosphere filled with joy and excitement.

As midnight approaches, the sky dazzles with impressive fireworks displays launched from the peak of a dramatic dune, accompanied by a countdown that adds a magical touch to the occasion. Families and friends gather to celebrate the New Year together, enjoying delicious local cuisine and engaging in various activities suitable for all ages. This event not only marks the beginning of the New Year but also highlights the rich heritage and community spirit of Liwa, making it a truly unforgettable experience for everyone involved.