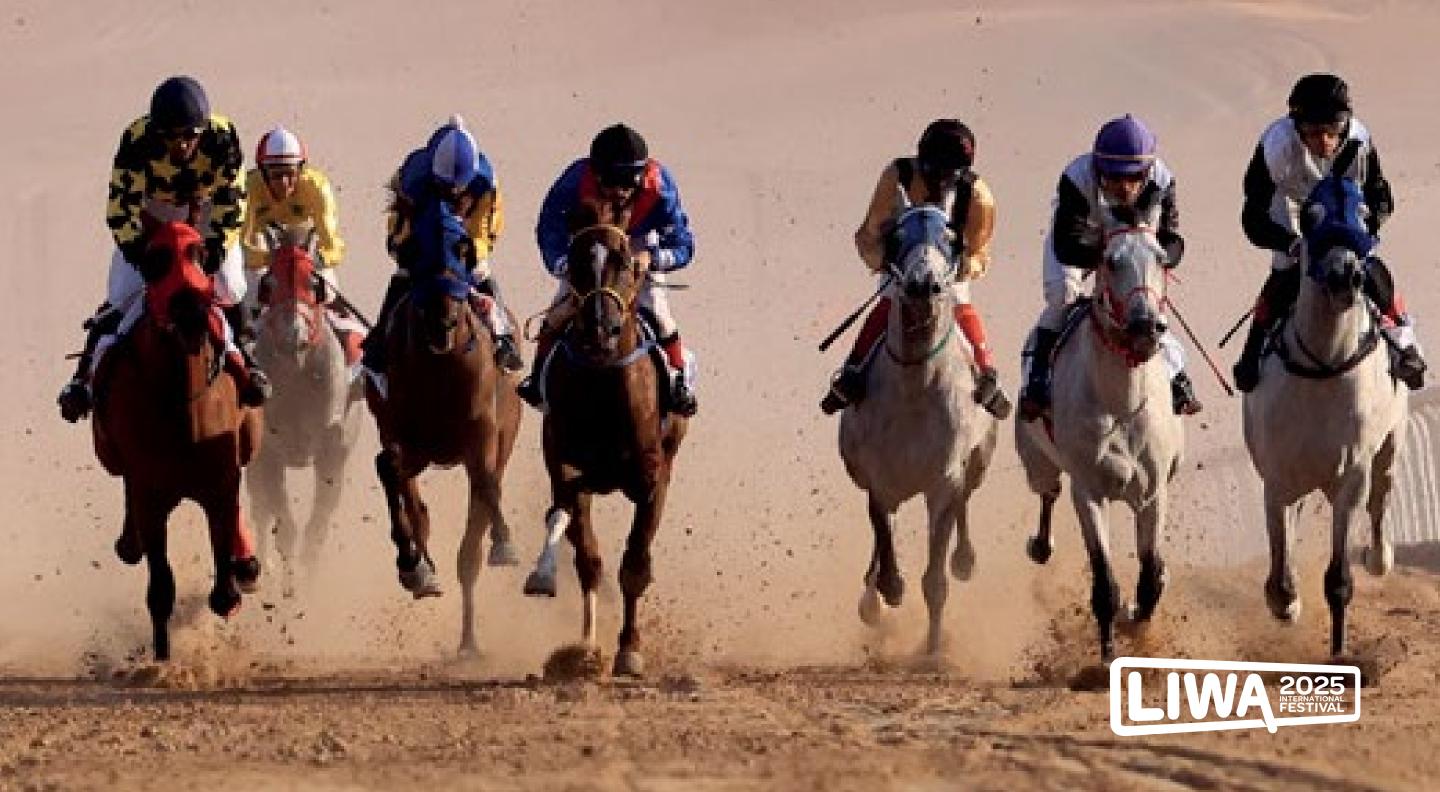

### HORSE RACE

Heritage Racing Arena Mon 23 Dec 3:30PM

Horse racing, a sport that depends on the speed of horses and the skill of riders, is one of the oldest athletic activities practiced throughout history and remains popular worldwide today. At the Liwa International Festival, horse racing is a key highlight of the events, playing a vital role in preserving this rich heritage and celebrating the equestrian traditions that are deeply intertwined with the history and culture of the region.

Enthusiasts and spectators gather to watch the excitement unfold as skilled jockeys lead their horses to victory.

- Arabian Horses
- Number of rounds (2 rounds)
- 1st round: 2100 m starts at 3:30PM
- 2nd round: 1400 m starts at 4PM