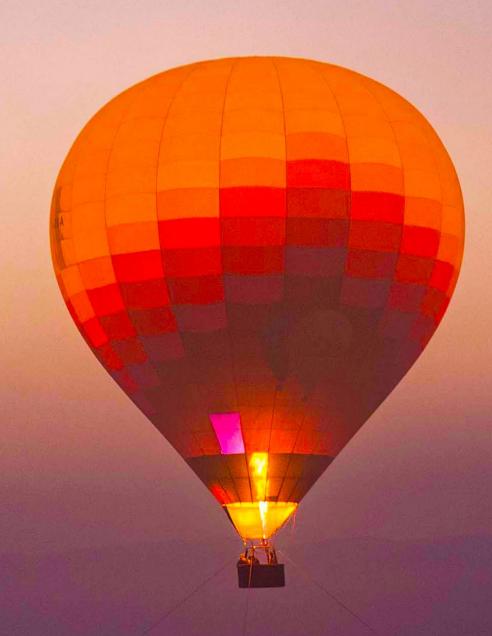

### HOT AIR BALLOON FESTIVAL

Experience the magic of a hot air balloon festival, with a breathtaking balloon glow show lighting up the night sky and soaring hot air balloon rides offering stunning panoramic views.