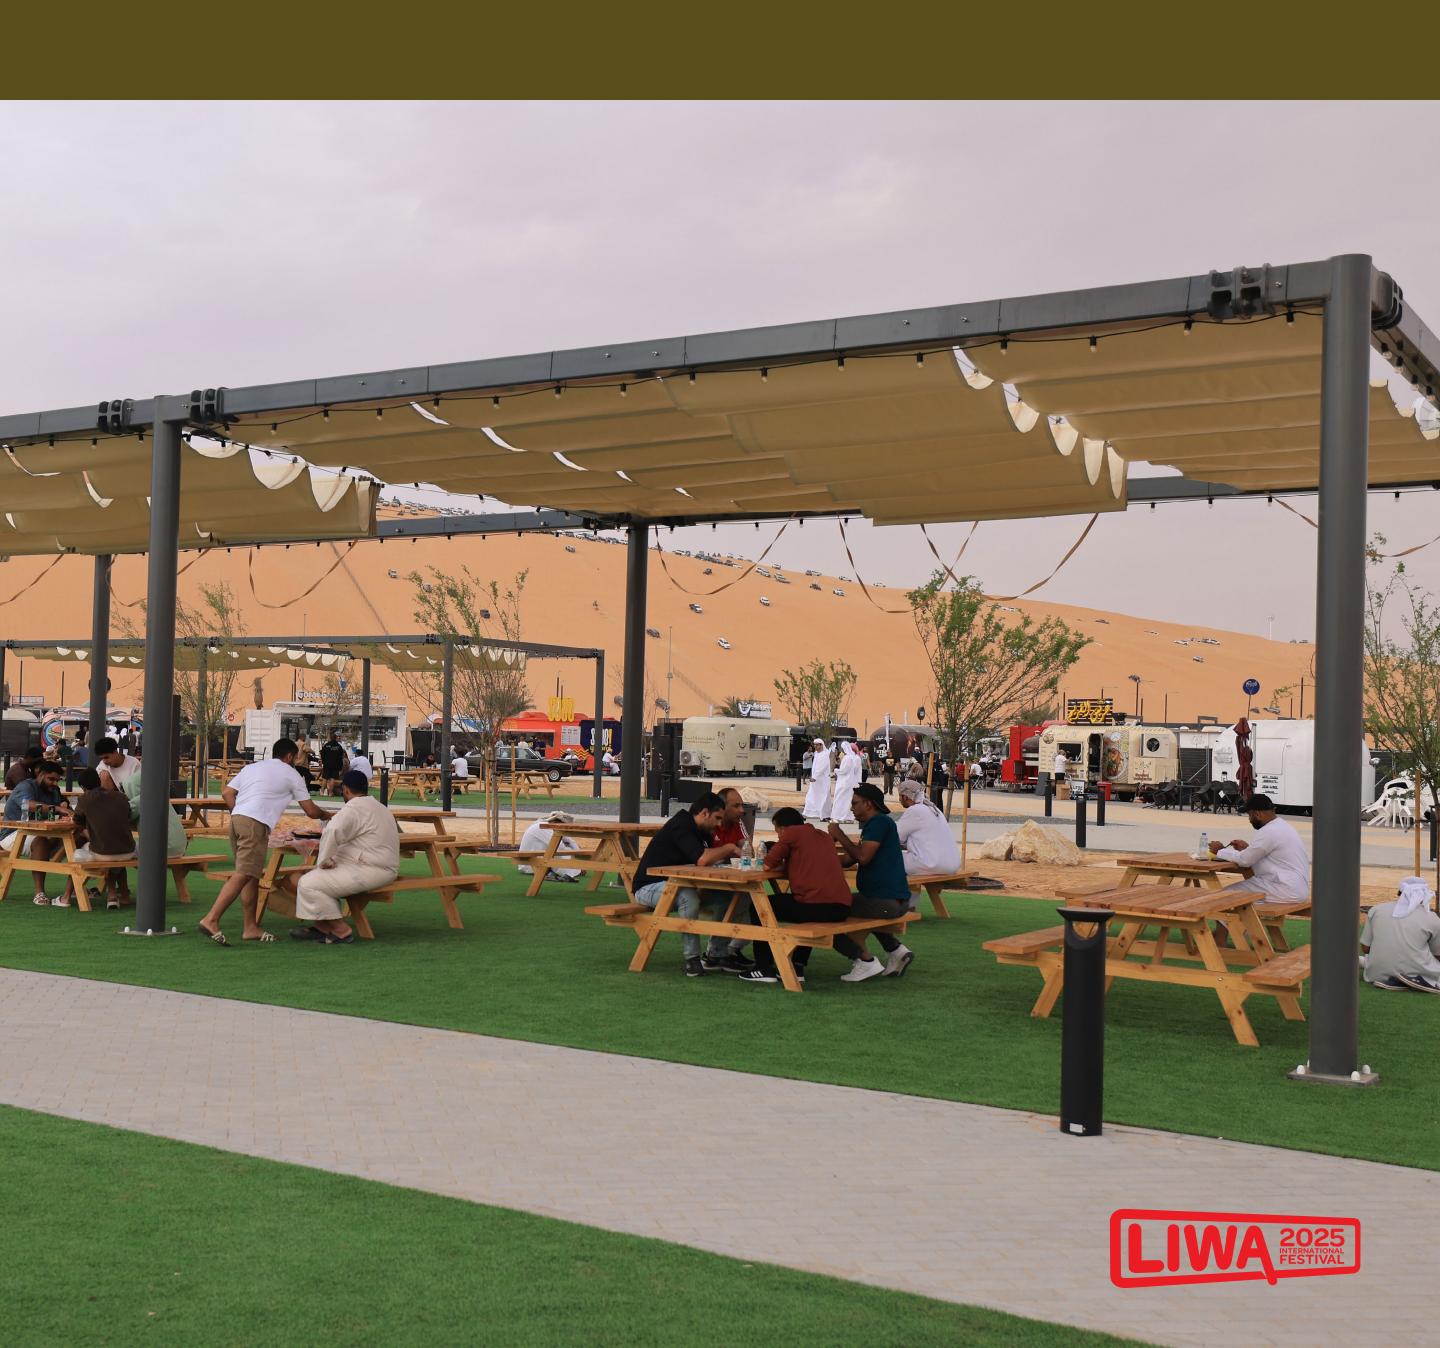

### Liwa Walk, Food Truck Zone 24/7

Liwa Walk is a unique and vibrant destination, featuring well-known shops and a marketplace showcasing top brands. Visitors can enjoy a leisurely stroll along the walkway, soaking in the lively atmosphere. It runs alongside a bustling food court, offering a diverse selection of restaurants with a wide range of food and drink options. Liwa Walk also hosts various events and competitions, making it the perfect spot for individuals and families to enjoy fun-filled moments and make unforgettable memories.

### MOREEB DUNE MARKET

Moreeb Dune Market 24/7

Moreeb Market is your one-stop destination for all essential supplies. It offers everything visitors to Liwa International Festival might need, from camping gear and clothing to kitchen accessories, phone accessories, and more. At Moreeb Market, you will find all the essentials to ensure a complete and enjoyable experience throughout the festival.

Moreeb Dune Park
4PM till midnight daily

This lively park features a stage for competitions and events, along with outdoor seating that captures the charm of traditional heritage markets. It offers comfortable gathering areas and a dedicated space for families and children, where kids can play freely in a safe environment. This welcoming atmosphere blends fun with the making of lovely memories.