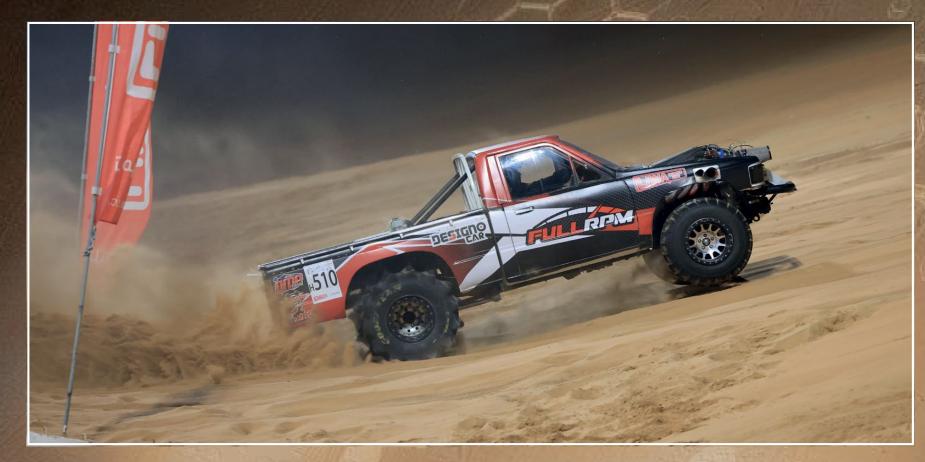

## MOREEB DUNE CAR CHAMPIONSHIP

Moreeb Dune Thu 2 - Sat 4 Jan 6PM

The Moreeb Dune Car Championship is the crowning event of the Liwa International Festival, spanning three days at the festival's finale and featuring intense competition as cars race to achieve the best times across various categories. Held on sand dunes up to 300 meters high, with slopes reaching a steep 50 degrees, Liwa's natural marvels have become a favourite destination for car enthusiasts and thrill-seekers alike. The championship delivers peak excitement, blending skill and power in one of the most challenging car races in the region.

# BUGGY TORQUE

Beside Moreeb Dune Sun 15 Dec 6PM

Big-tire recreational vehicles with powerful engines are the ultimate choice for tackling sand dunes. On the dedicated Buggy Torque track, racers take on a thrilling hill specifically designed for off-road racing. Competitors strive for the best time as they navigate the challenging course, which features steep climbs, descents and sharp turns, intensifying the excitement. This eye-catching competition offers racers the chance to set new records in front of an enthusiastic audience.

- Buggy Torque
- From 6PM until midnight

At the heart of Liwa's thrilling sports events, the massive Moreeb dune sets the stage for sand stunt car competitions, attracting a large audience of motorsport professionals and adventure seekers. The excitement unfolds as each competitor showcases their skills on the dunes, from a powerful start and engine acceleration to reaching the top of the hill, all aiming to achieve top marks and secure a victory. Each year, the Liwa International Festival stands out by hosting the most intense sports challenges and spectacular competitions, making it a must-visit destination for car and desert sports enthusiasts in the region.