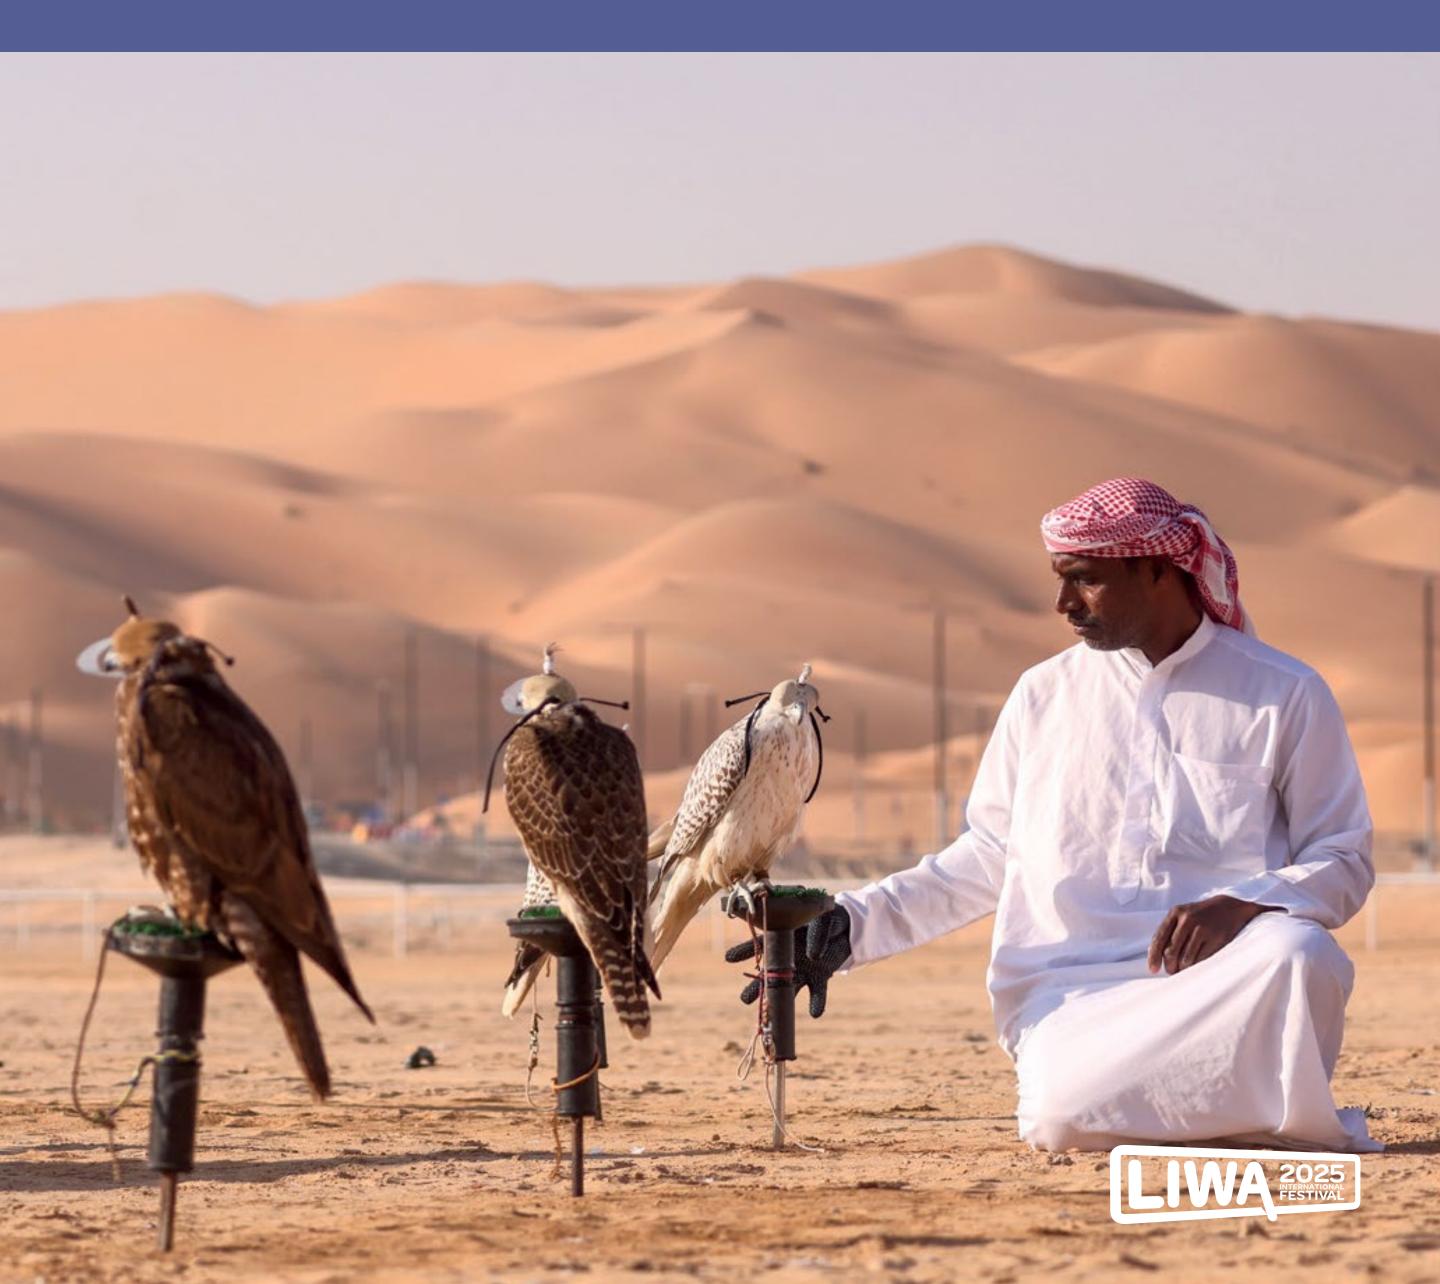

### FALCON RACE

Heritage Racing Arena Tue 24 - Thu 26 Dec 7AM

### Categories:

• Day 1: (Owners - Farkh)

• Day 2: (Professionals, Farkh)

Day 3: (Professionals, Farkh)

• From 7AM until 3PM

The Falconry Competition is a must-visit event for heritage enthusiasts and fans of unique competitions, where elite falconers compete in a championship that blends tradition with modern technology. The competition uses advanced electronic equipment, and the falcons are specially trained to compete on this type of track. Known as Al-Talwah, this thrilling challenge features the invitee waiting at the end of the track, waving a piece of prey to attract the falcon to cross the finish line in the shortest time possible.

### PIGEON HUNT COMPETITION

### Heritage Racing Arena Tue 17 & Wed 18 Dec 7AM

In celebration of the ancestral skills and rich heritage of the United Arab Emirates, the Liwa International Festival hosts the Hedad Al-Hamam Championship for the sixth consecutive year. In this unique competition, falconers compete in hunting pigeons using falcons, showcasing the birds' speed and precision in capturing their prey. The Hedad Al-Hamam Championship highlights the beauty of the bond between the falconer and his falcon, reflecting the falcon's strength and the falconer's hunting skills, reviving the grandeur of hunting traditions and connecting new generations to this authentic heritage.