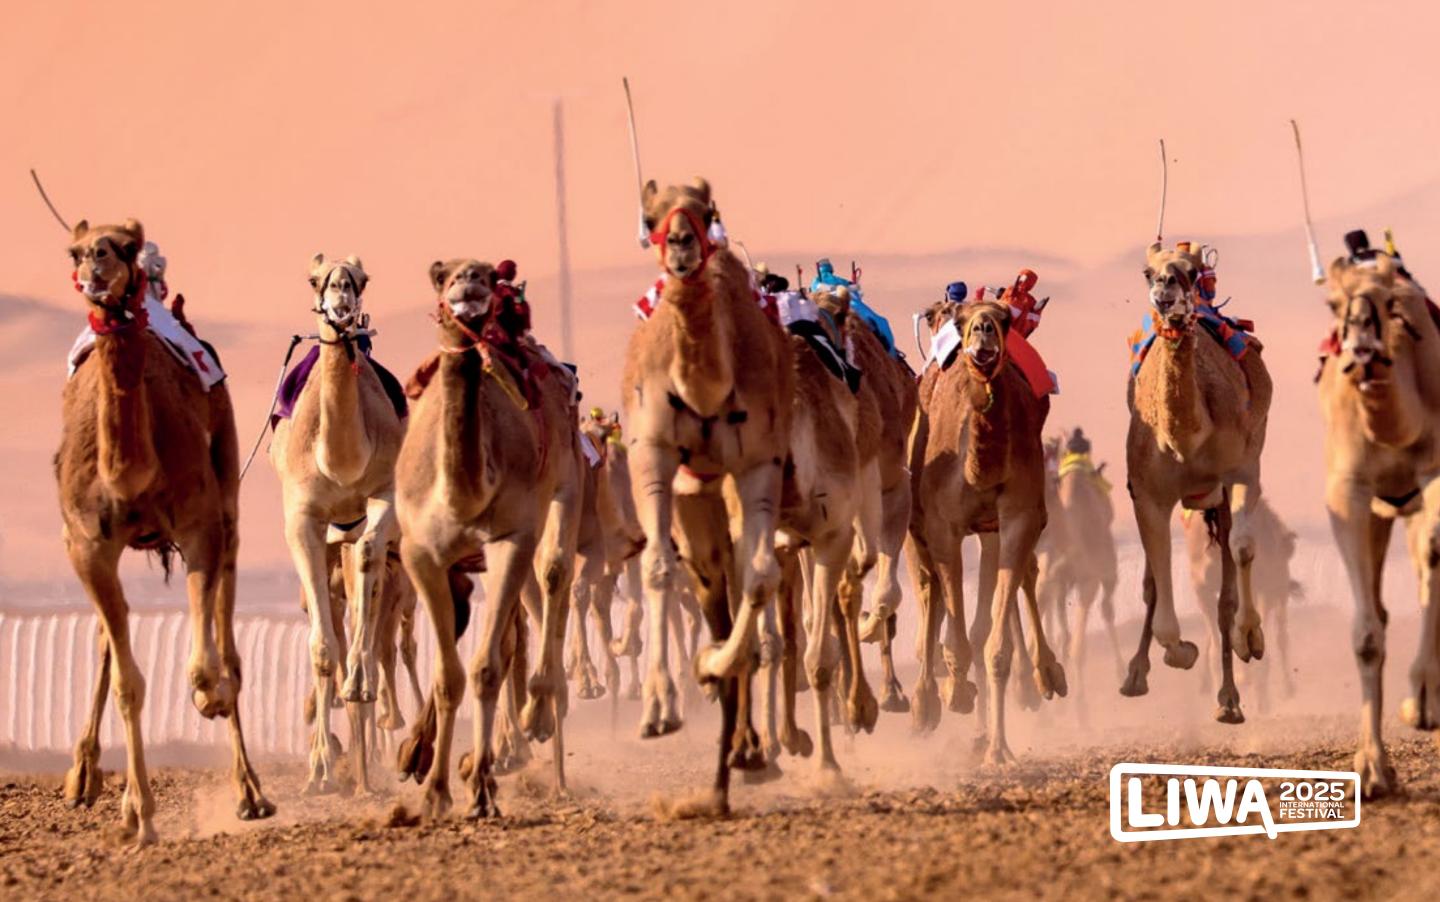

- Jeer Category
- Wahesh Category
- Championship starts 7AM

Heritage Racing Arena Mon 16 Dec 12:30PM

Camel racing in Liwa is a traditional and thrilling event that highlights the cultural heritage of the region. Held during the Liwa International Festival, these races feature beautifully adorned camels competing on specially designed tracks. Enthusiasts and spectators gather to watch the excitement unfold as skilled trainers and jockeys guide their camels to victory.

- Hagayeg (8 rounds) Abkar Gadan
- Lagaya (8 rounds) Abkar Gadan
- Race distance 3 Km
- Racing starts at 12:30PM