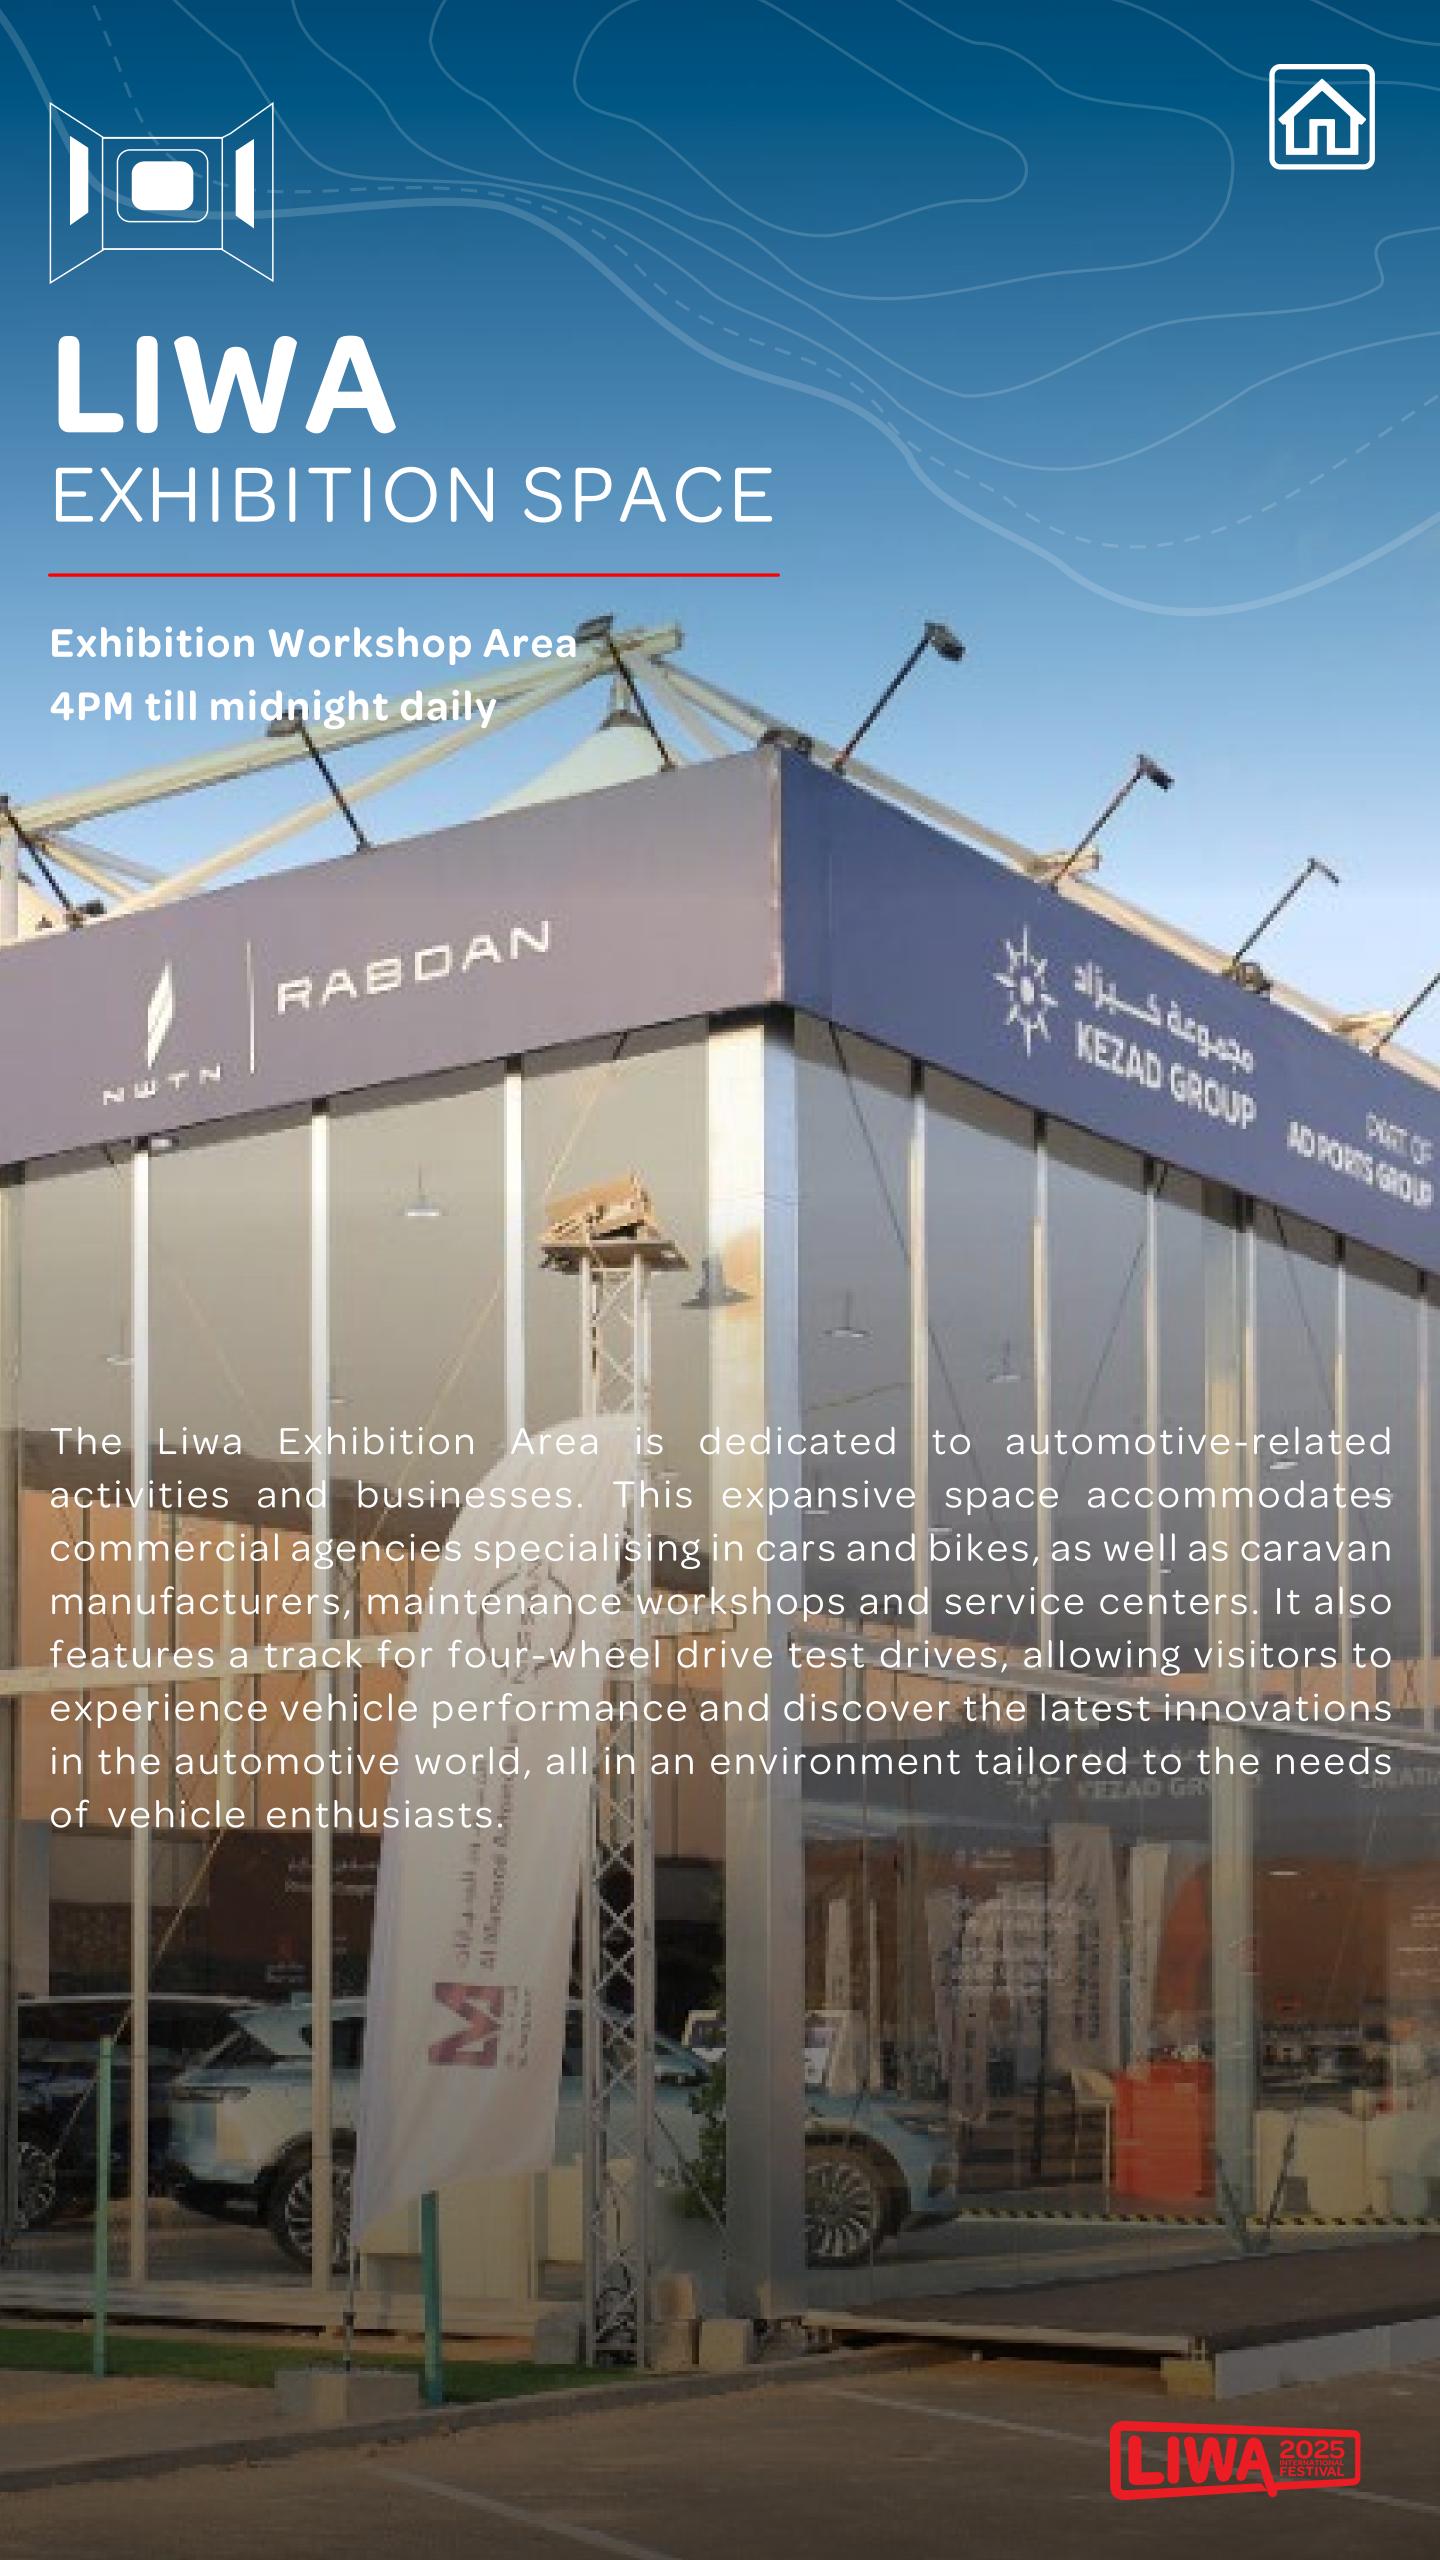

s can enjoy a leisurely stroll along the walkway, soaking in the lively atmosphere. It runs alongside a bustling food court, offering a diverse selection of restaurants with a wide range of food and drink options. Liwa Walk also hosts various events and competitions, making it the perfect spot for individuals and families to enjoy fun-filled moments and make unforgettable memories.







### MOREEB DUNE MARKET

Moreeb Dune Market 24/7



Moreeb Market is your one-stop destination for all essential supplies. It offers everything visitors to Liwa International Festival might need, from camping gear and clothing to kitchen accessories, phone accessories, and more. At Moreeb Market, you will find all the essentials to ensure a complete and enjoyable experience throughout the festival.













Moreeb Dune Park
4PM till midnight daily



This lively park features a stage for competitions and events, along with outdoor seating that captures the charm of traditional heritage markets. It offers comfortable gathering areas and a dedicated space for families and children, where kids can play freely in a safe environment. This welcoming atmosphere blends fun with the making of lovely memories.





The Liwa New Year's Eve celebration is a colourful and festive event that attracts both locals and tourists. Taking place against the stunning backdrop of the Liwa desert, the festivities feature fireworks, cultural performances, live music and traditional dancing, creating an atmosphere filled with joy and excitement.

As midnight approaches, the sky dazzles with impressive fireworks