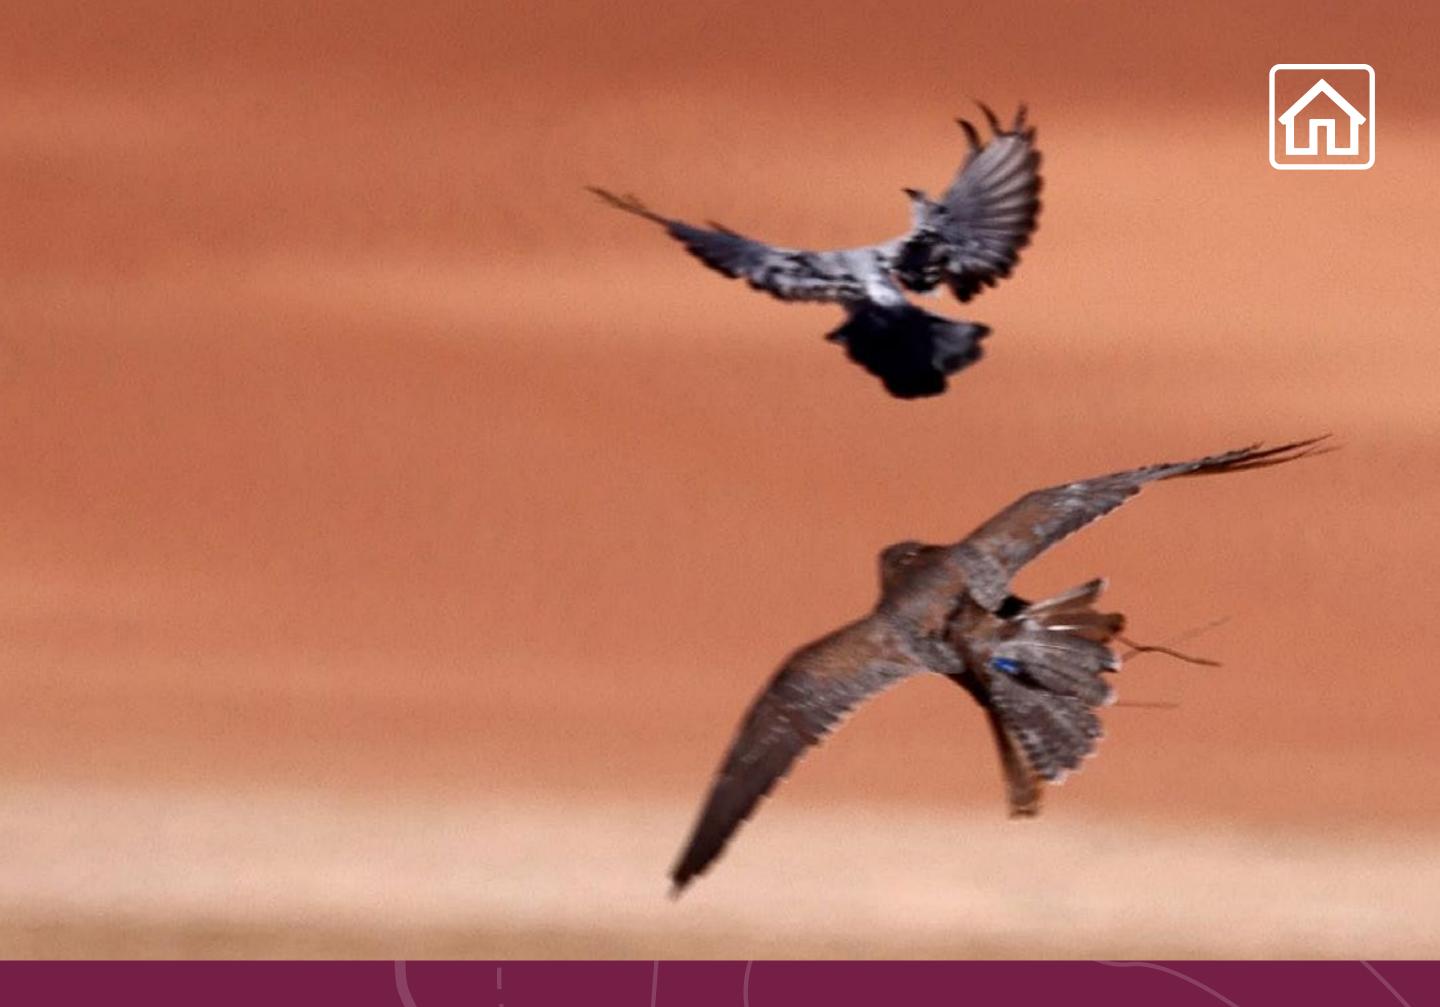

### PIGEON HUNT COMPETITION

### Heritage Racing Arena Tue 17 & Wed 18 Dec 7AM

In celebration of the ancestral skills and rich heritage of the United Arab Emirates, the Liwa International Festival hosts the Hedad Al-Hamam Championship for the sixth consecutive year. In this unique competition, falconers compete in hunting pigeons using falcons, showcasing the birds' speed and precision in capturing their prey. The Hedad Al-Hamam Championship highlights the beauty of the bond between the falconer and his falcon, reflecting the falcon's strength and the falconer's hunting skills, reviving the grandeur of hunting traditions and connecting new generations to this authentic heritage.

- Jeer Category
- Wahesh Category
- Championship starts 7AM

Heritage Racing Arena Mon 16 Dec 12:30PM

Camel racing in Liwa is a traditional and thrilling event that highlights the cultural heritage of the region. Held during the Liwa International Festival, these races feature beautifully adorned camels competing on specially designed tracks. Enthusiasts and spectators gather to watch the excitement unfold as skilled trainers and jockeys guide their camels to victory.