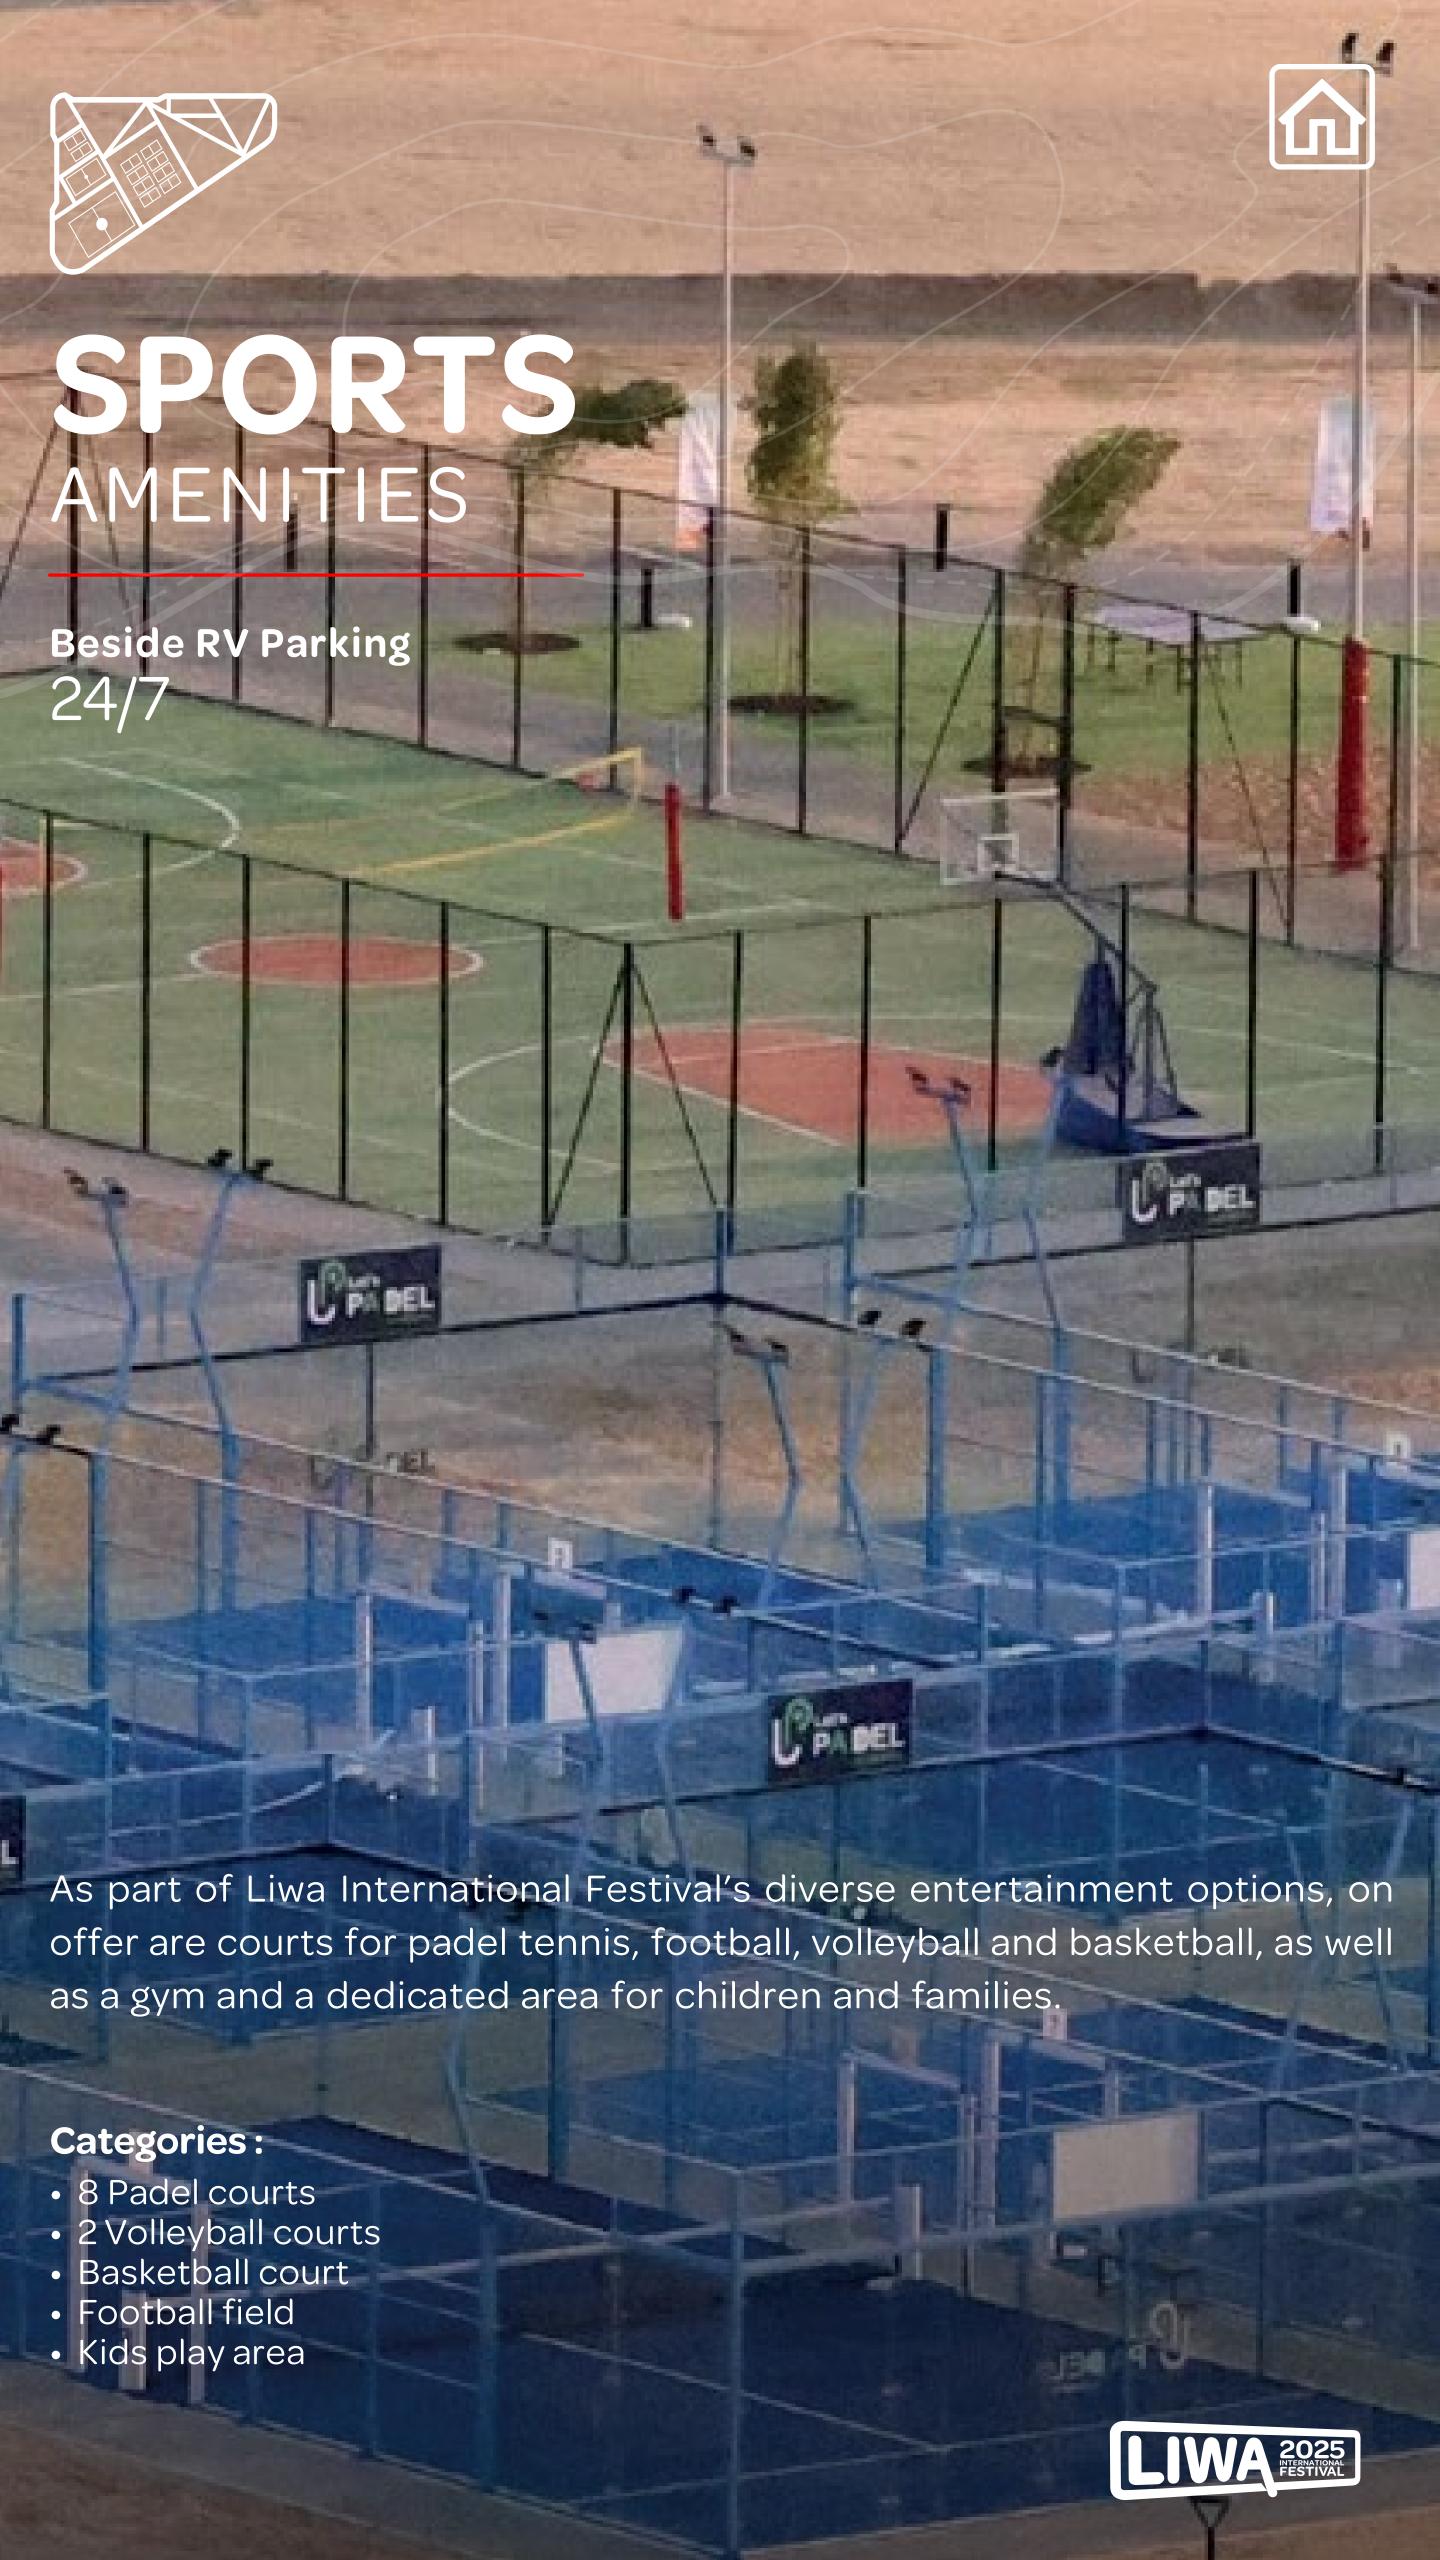

itors can enjoy a leisurely stroll along the walkway, soaking in the lively atmosphere. It runs alongside a bustling food court, offering a diverse selection of restaurants with a wide range of food and drink options. Liwa Walk also hosts various events and competitions, making it the perfect spot for individuals and families to enjoy fun-filled moments and make unforgettable memories.







### MOREEB DUNE MARKET

Moreeb Dune Market 24/7



Moreeb Market is your one-stop destination for all essential supplies. It offers everything visitors to Liwa International Festival might need, from camping gear and clothing to kitchen accessories, phone accessories, and more. At Moreeb Market, you will find all the essentials to ensure a complete and enjoyable experience throughout the festival.













Moreeb Dune Park
4PM till midnight daily



This lively park features a stage for competitions and events, along with outdoor seating that captures the charm of traditional heritage markets. It offers comfortable gathering areas and a dedicated space for families and children, where kids can play freely in a safe environment. This welcoming atmosphere blends fun with the making of lovely memories.





The Liwa New Year's Eve celebration is a colourful and festive event that attracts both locals and tourists. Taking place against the stunning backdrop of the Liwa desert, the festivities feature fireworks, cultural performances, live music and traditional dancing, creating an atmosphere filled with joy and excitement.

As midnight approaches, the sky dazzles with impressive firewo