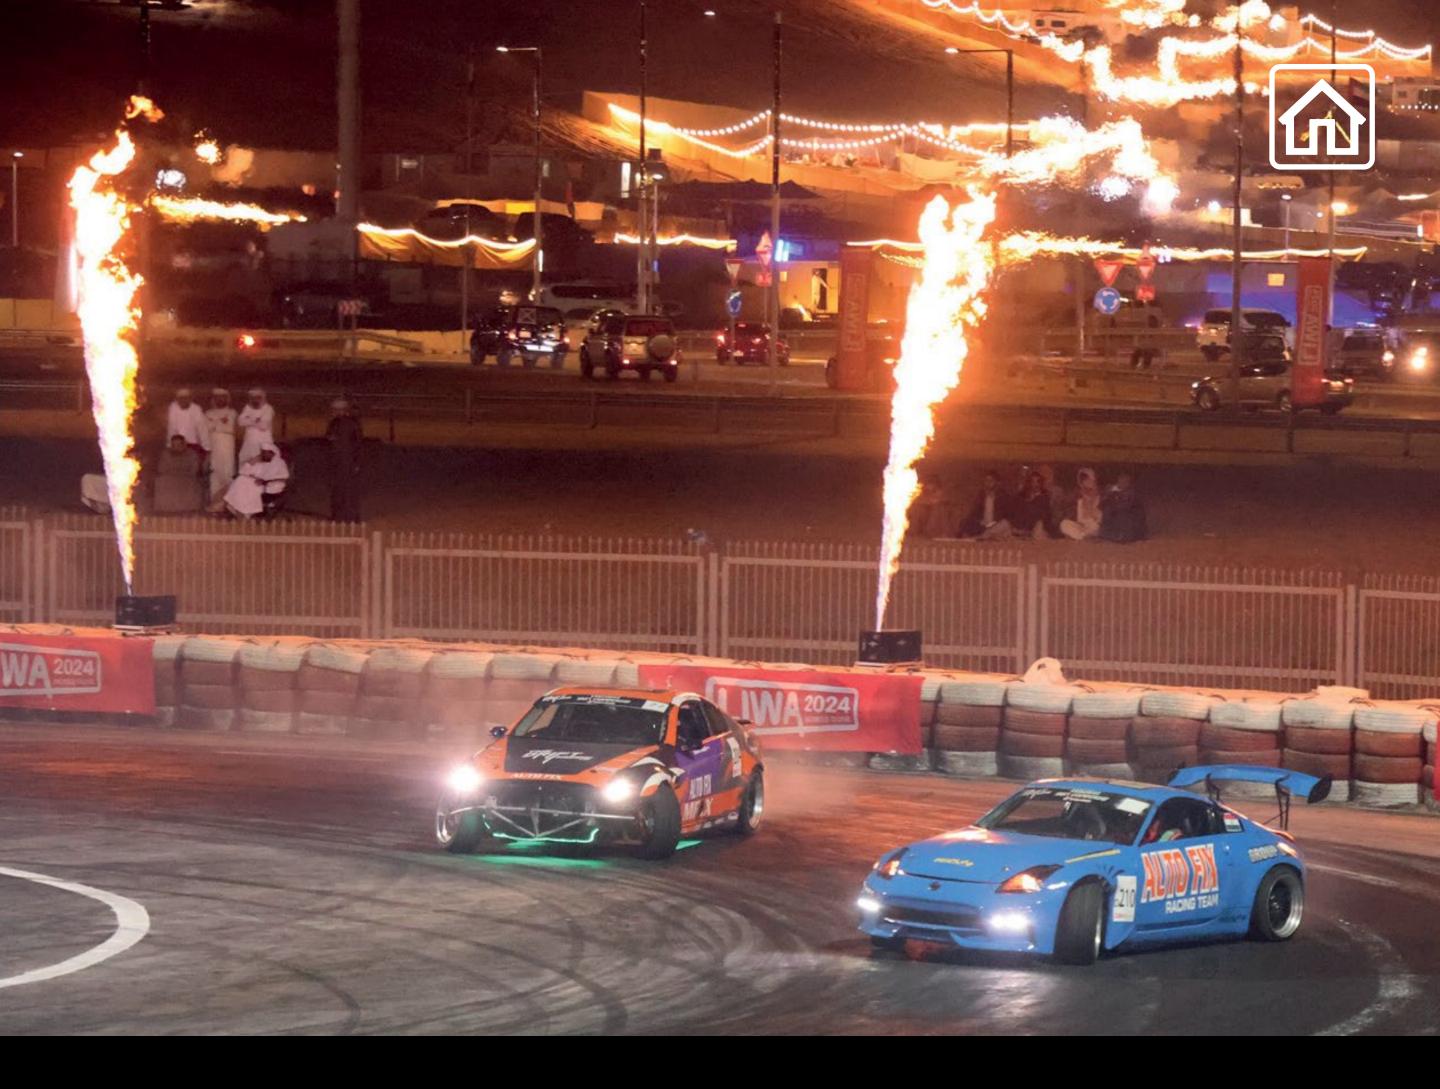

# FREESTYLE DRIFT

1st Championship Fri 13 & Sat 14 Dec 2nd Championship Fri 27 & Sat 28 Dec 6PM

The Freestyle Drift is an exciting event aimed at encouraging drivers to showcase their talents at the Liwa International Festival. Held at Moreeb dune drift arena, it focuses on providing a safe environment for participants to demonstrate their skills while competing in front of experienced drivers and a lively audience. The championship presents a thrilling experience within a vibrant atmosphere, inspiring young individuals to engage in an organised and professional way.

Categories: (Includes both Champs)

- Day 1: (T category)
- Day 2: (N category, S category)
- From 6PM until midnight

Freestyle Drift Arena Fri 20 & Sat 21 Dec 6PM

Drifting is an exhilarating and demanding sport where drivers compete to perfect the art of drifting on specialised tracks, undergoing pro evaluations based on drift angle, driving line, continuity, speed and line precision. These criteria highlight the exceptional skill and strategy required, making drifting a truly unmatched experience. With various categories and levels, drifting races offer a thrilling mix of excitement and precision, drawing car enthusiasts and challengers from all over.