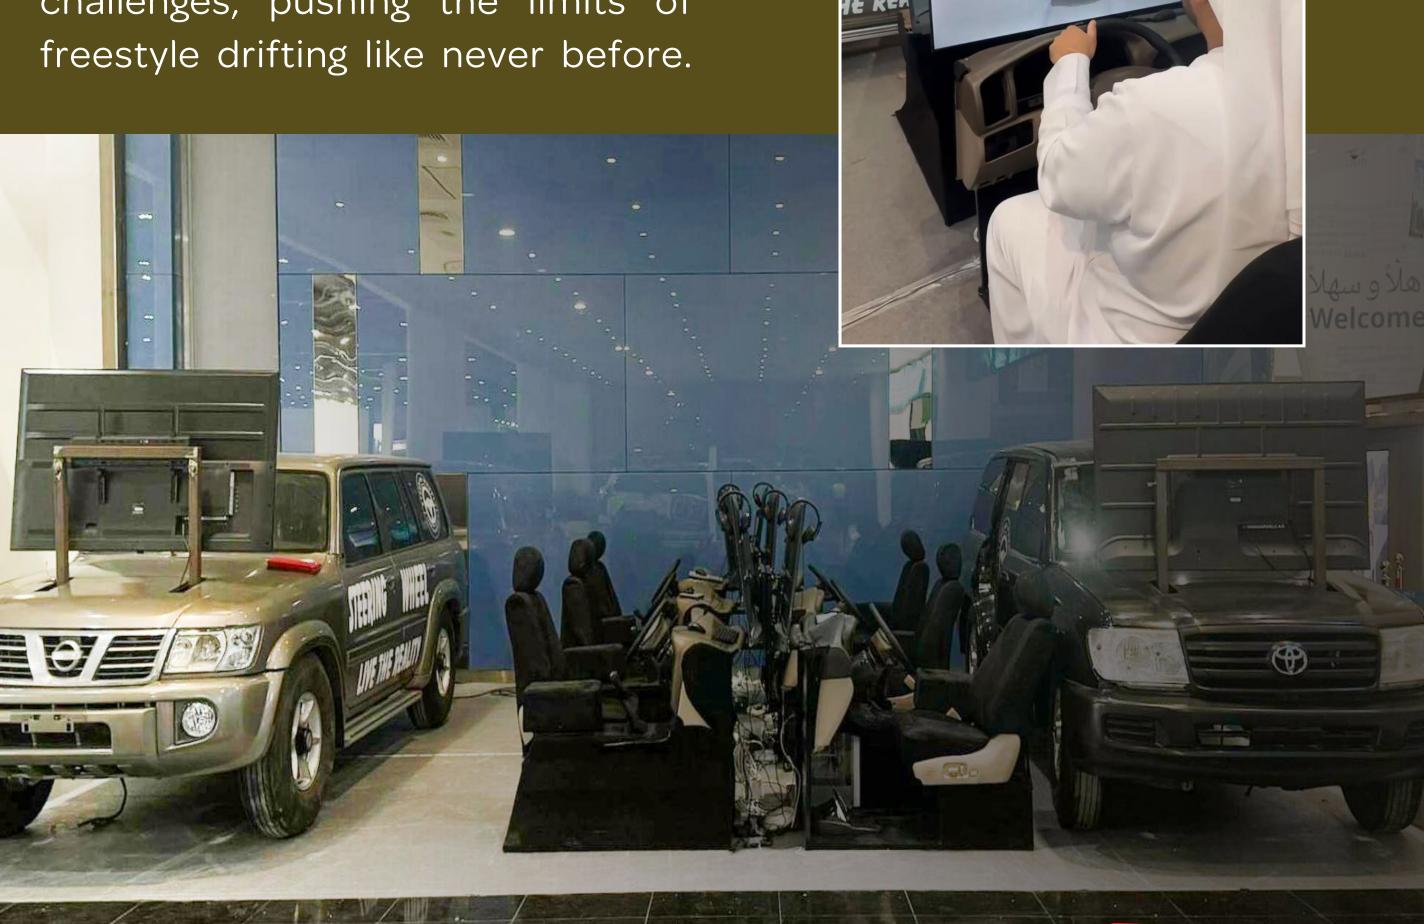

### ELECTRONIC FREESTYLE CHAMPIONSHIP

Liwa Walk, Central Zone Wed 1 Jan 6PM

Liwa's Electronic and Digital Freestyle Drift Competition introduces an exciting new era of freestyle drift, merging cutting-edge technology with high-speed action. Set against the stunning backdrop of the Liwa desert, this unique competition combines traditional drift skills with digital precision, bringing fans an electrifying experience. Drivers will showcase their talents in digital simulations and real-time drift challenges, pushing the limits of freestyle drifting like never before.