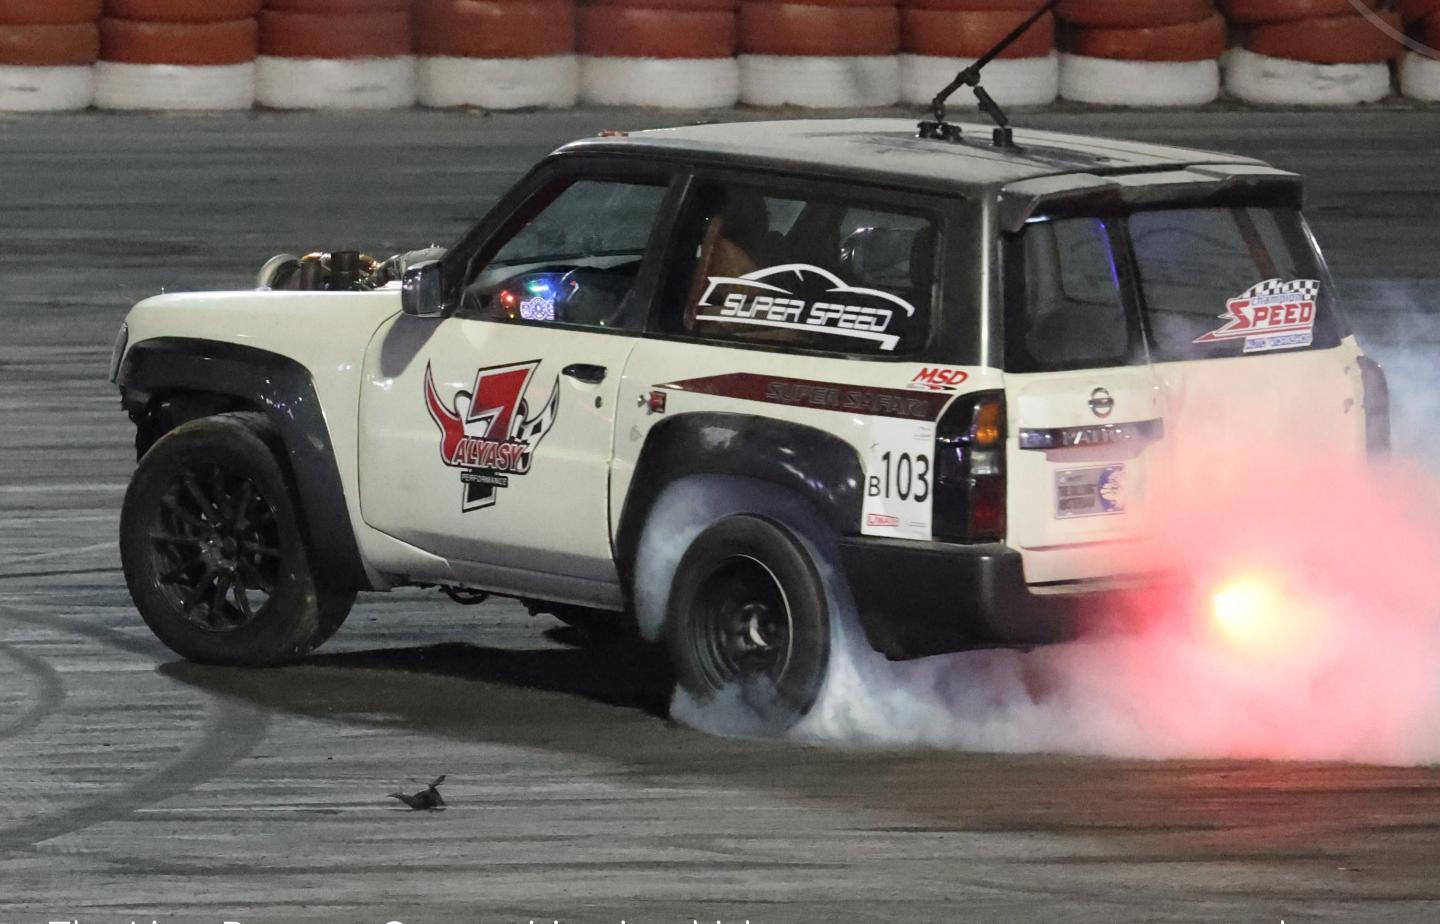

# FREESTYLE DRIFT

1st Championship Fri 13 & Sat 14 Dec 2nd Championship Fri 27 & Sat 28 Dec 6PM

The Freestyle Drift is an exciting event aimed at encouraging drivers to showcase their talents at the Liwa International Festival. Held at Moreeb dune drift arena, it focuses on providing a safe environment for participants to demonstrate their skills while competing in front of experienced drivers and a lively audience. The championship presents a thrilling experience within a vibrant atmosphere, inspiring young individuals to engage in an organised and professional way.

Categories: (Includes both Champs)

- Day 1: (T category)
- Day 2: (N category, S category)
- From 6PM until midnight

Freestyle Drift Arena Fri 20 & Sat 21 Dec 6PM

Drifting is an exhilarating and demanding sport where drivers compete to perfect the art of drifting on specialised tracks, undergoing pro evaluations based on drift angle, driving line, continuity, speed and line precision. These criteria highlight the exceptional skill and strategy required, making drifting a truly unmatched experience. With various categories and levels, drifting races offer a thrilling mix of excitement and precision, drawing car enthusiasts and challengers from all over.