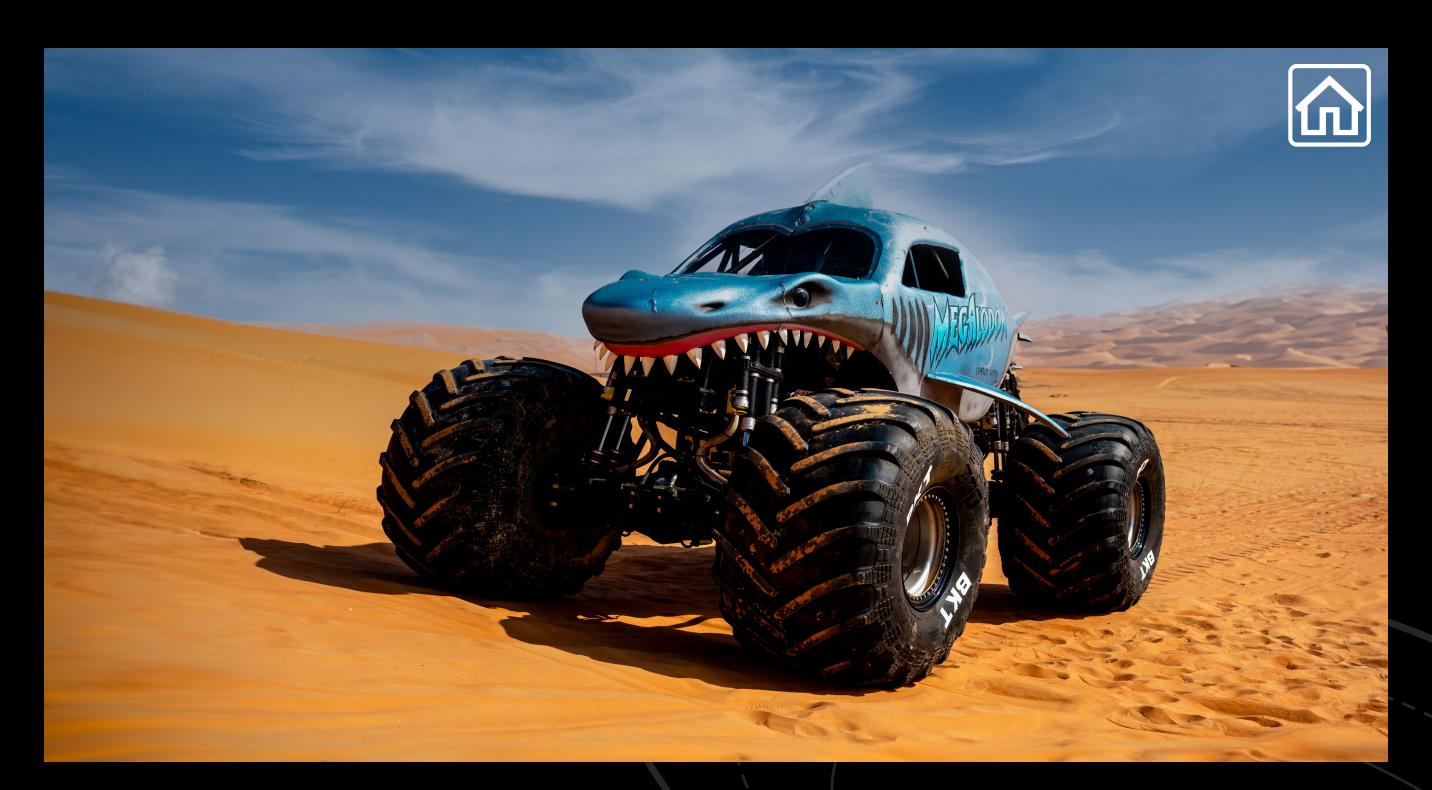

### MONSTER

JAM

MONSTER JAM ARENA Fri 27 & Sat 28 Dec

Pit Party: 3 - 5PM

1st show: 6 - 8:15PM

2nd show: 11PM - 1:15AM

Monster Jam returns to Liwa for the second year in a row, bringing even more heart pounding action and larger-than-life monster trucks!

Set against the stunning backdrop of the iconic Liwa dunes, this year's event promises a unique experience where the raw power of the massive trucks collides with the beauty of the desert landscape. Fans can expect thrilling races, high flying stunts, and jaw dropping freestyle competitions, all while soaking in the dramatic scenery. Whether you are a seasoned Monster Jam fan or a first-timer, get ready for an unforgettable event that blends adrenaline and adventure in one of the most breathtaking settings!