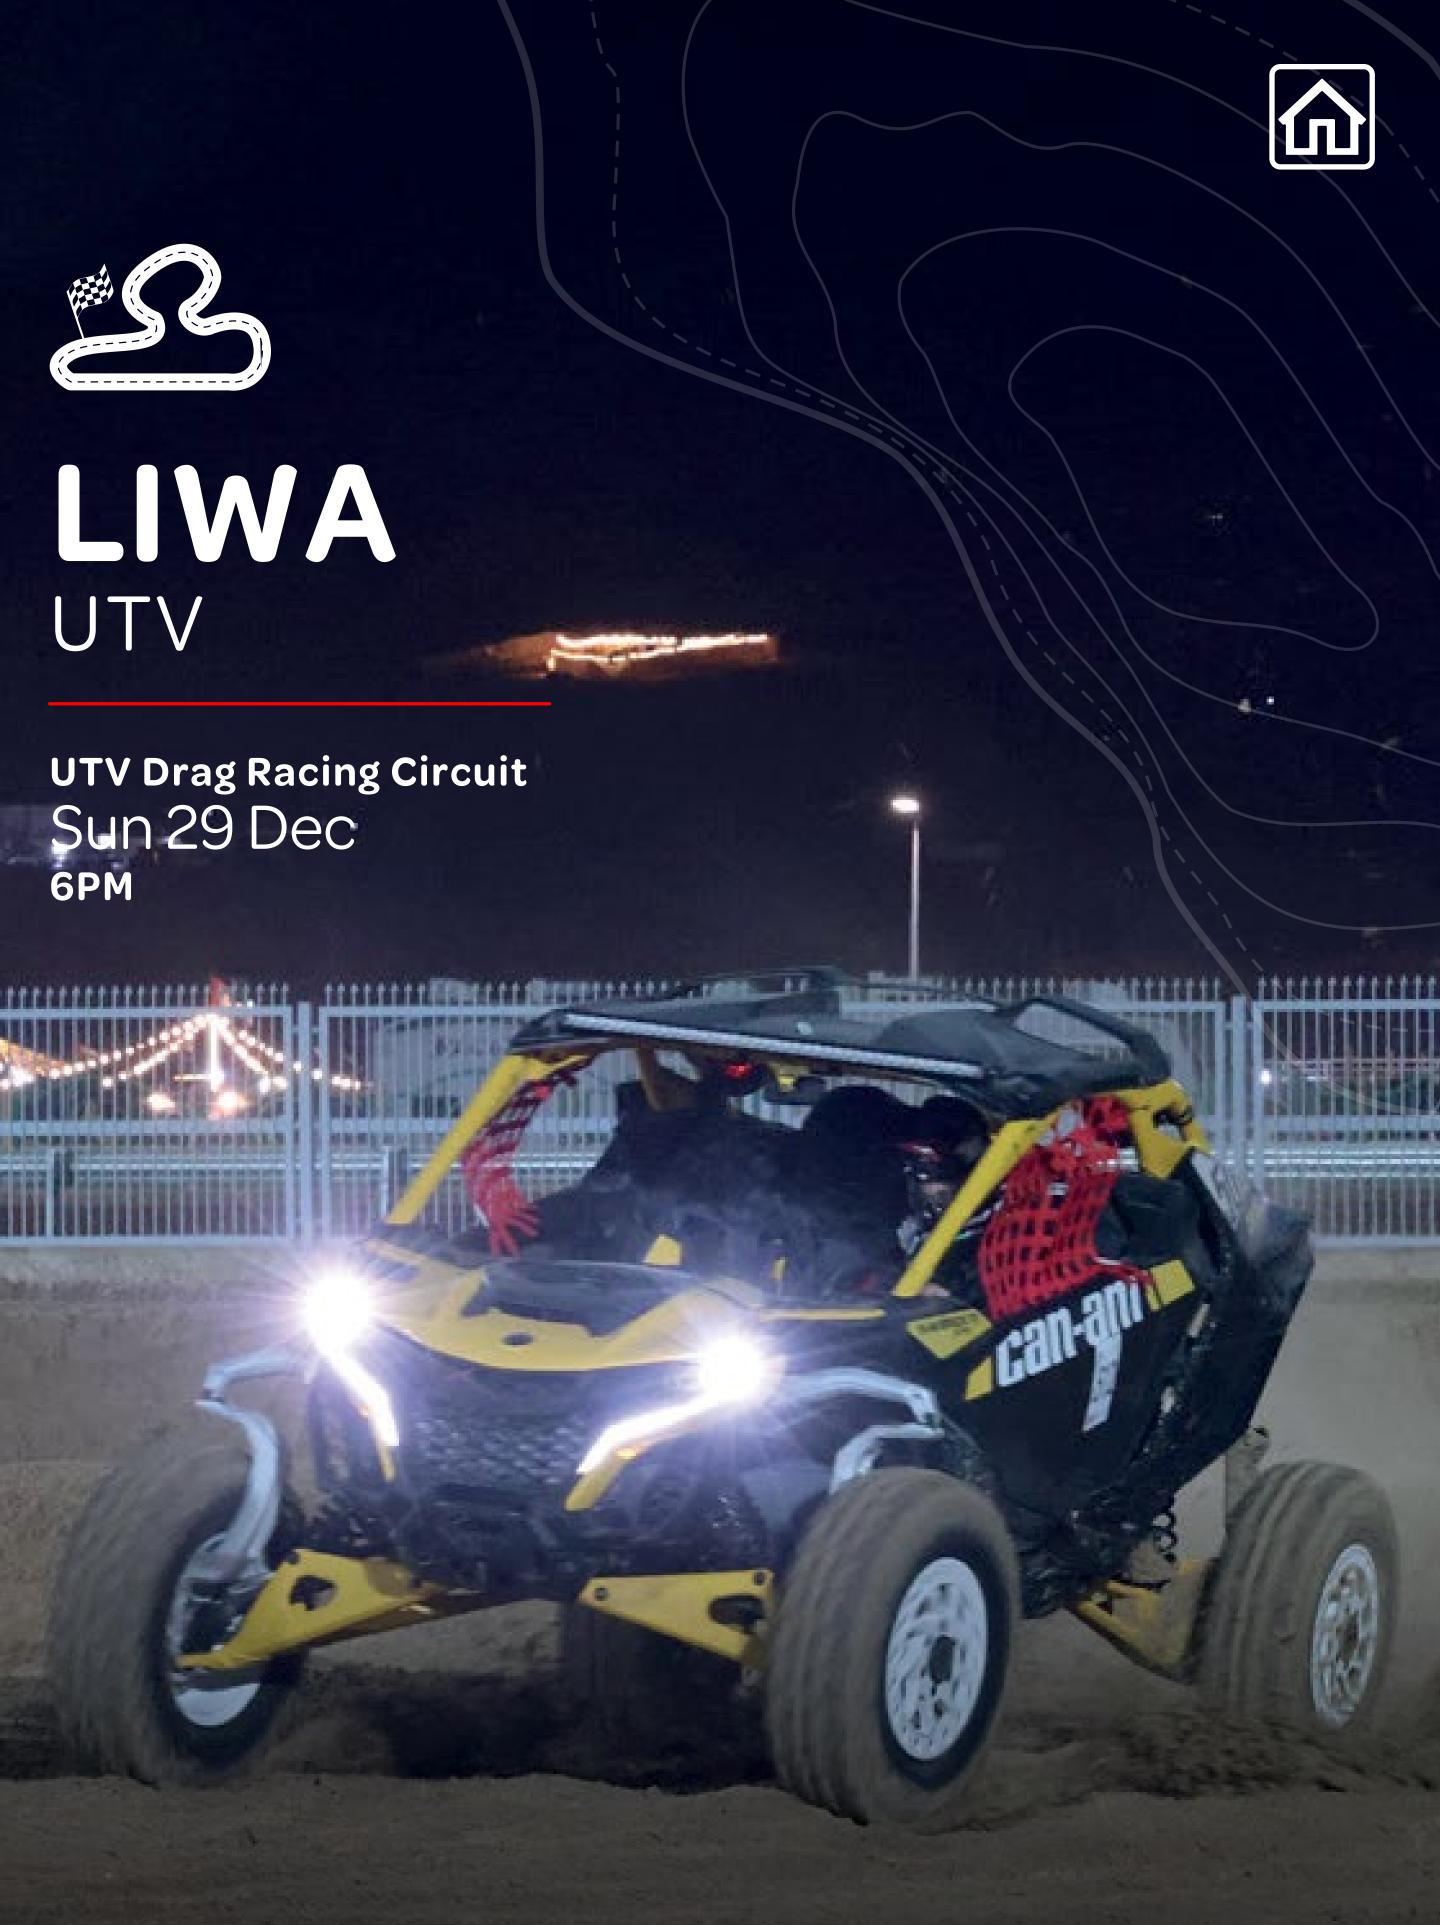

- Stock category on Fri
- Professionals' category on Sat
- From 6PM until midnight

The UTV circuit delivers an adrenaline-pumping bike race, where riders navigate their side-by-side vehicles on closed off-road tracks filled with challenging terrain. Featuring high jumps, sharp turns and tight corners, the track demands exceptional driving skills. Some races consist of short loops, intensifying the competition and adding even more excitement to the high-energy racing environment.

- **UTV** Turbo
- **UTV** Non-Turbo
- From 6PM until 12 midnight

### RACING

UTV Drag Racing Circuit Sun 22 Dec 6PM

The Liwa sand track is home to the ultimate in sand drag racing thrills, as quad bikes and buggies compete to take the title. Drag races take place across five different categories, offering participants and spectators an exhilarating and challenging experience in the stunning desert landscape.

### Categories:

- **UTV** stock
- **UTV** modified
- Buggy
- Race starts at 6PM
- 2 wheels stock
- Open category

Participants are requested to be present one hour before the race for confirmation and collection of participating numbers.